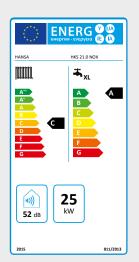

## HKS 21.0 NOX (gas-fired circulatory type water heater)

Compact heater for easy device replacement in any installation situation, NOX reduced with electric ignition and weathercompensated control.

Example: package 1002965

## Advantages at a glance

- Water-cooled stainless steel burner LOW NOX extremely emission-reduced
- Hot water stainless steel plate heat exchanger (sanitary)
- » Weather-compensated control included
- » Fast and easy installation
- » Integrated safety valve and expansion vessel
- » High standard efficiency up 94%