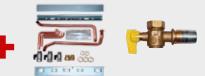

## Package content

- » HKS Combi/Chimney (13,3 26 kW)
- >> Hydraulic kit adapter set
- >> gas tap with safety fuse