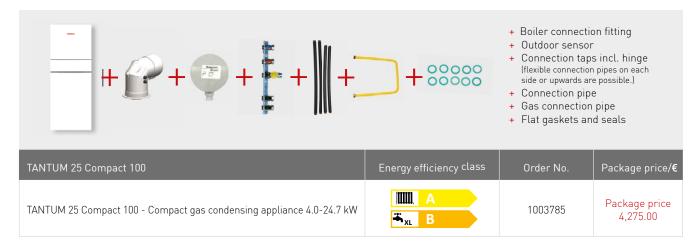

## TANTUM 25 Compact 100 with basic accessories



## Technical data

| Model                                                              | Tantum 25<br>Compact 100                            |
|--------------------------------------------------------------------|-----------------------------------------------------|
| Gas appliance category, DE                                         | II <sub>2ELL3P</sub>                                |
| Boiler heat output range in kW, 80/60° C                           | 3.8 - 21.1                                          |
| Boiler heat input range in kW                                      | 4.0 - 22.5                                          |
| Rated output efficiency 80/60° C in %                              | 97.02                                               |
| Efficiency 0.3 x rated outp