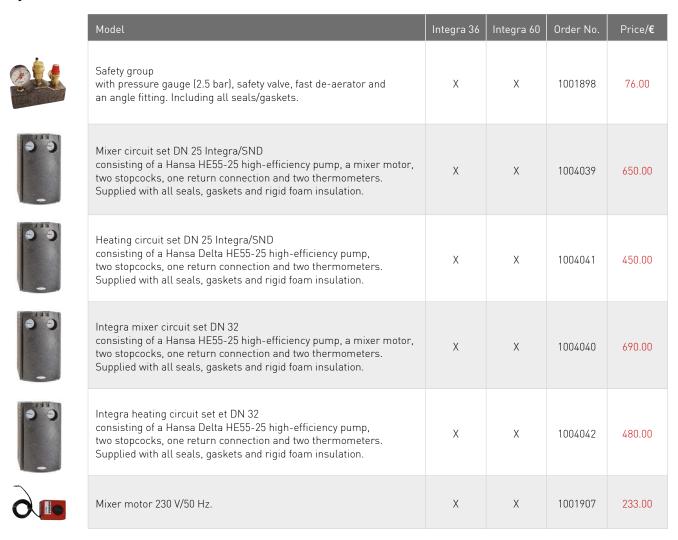

| X          | X          | 1001529   | 24.90           |

<sup>\*</sup> Function extension for Set 1, RVS 13

## Accessories, EBV controller



| Model                                                                                                                                   | Integra 36 | Integra 60 | Order No. | Price/ <b>€</b> |
|-----------------------------------------------------------------------------------------------------------------------------------------|------------|------------|-----------|-----------------|
| Theta 23B outside temperature compensated control with outdoor sensor, tank sensor, boiler sensor and wire harness (except flow sensor) | X          | X          | 1001774   | 674.00          |

## Hydraulics accessories